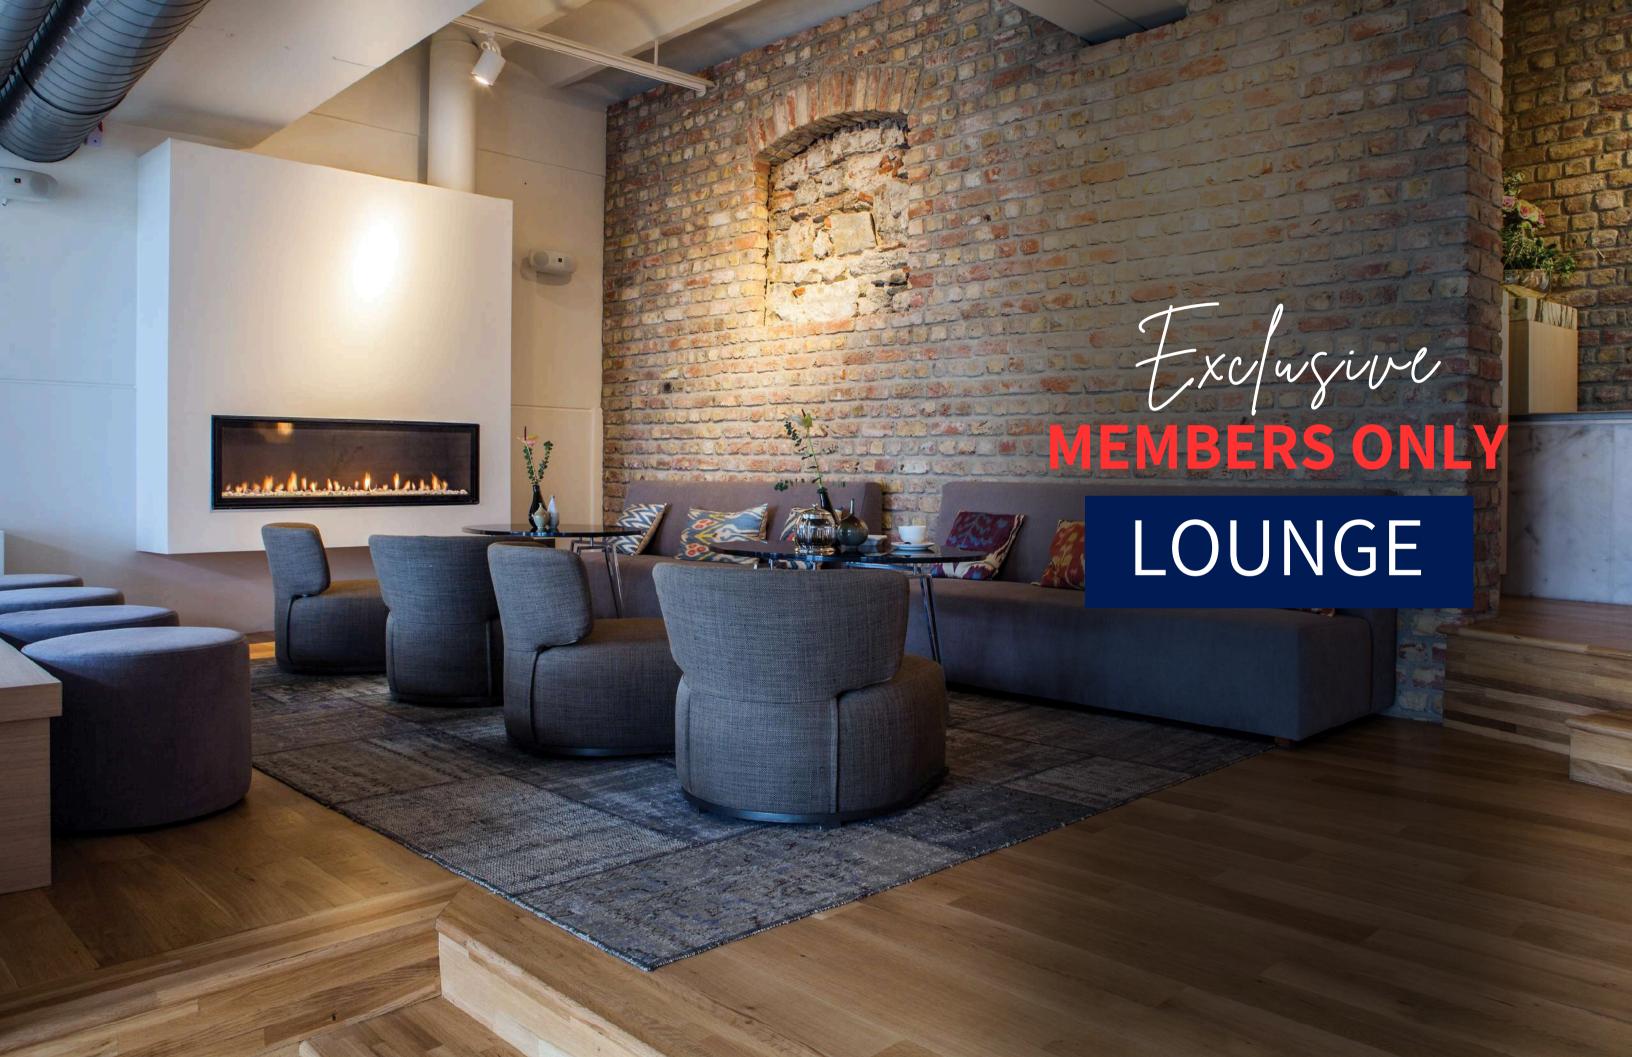

# 6th Floor

4 units

Luxurious 2 bedroom Apartments

Sixth floor combines exclusive and luxurious 2 bedroom apartments with a member's only lounge

Size: 144 SQM