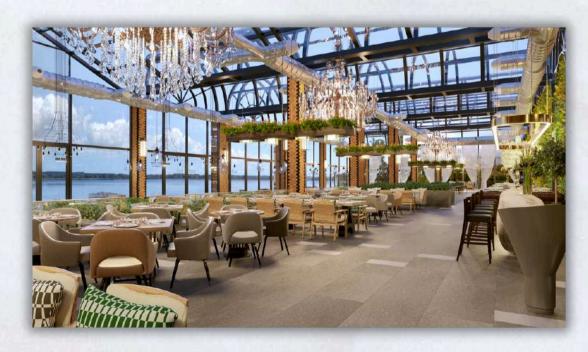

## Mall

Ground floor comprises of either a banking hall, a shopping mall or an exclusive restaurant

Size: 144 SQM

Spa

#### **RESTAURANT**

**OFFICE SPACES** 

**STORES** 

Property Features

Anthurium merges upscale residential apartments alongside cuttingedge commercial spaces

STUDIO/ 1 BED/ 2 BED APARTMENTS

Banking hall

Restaurant