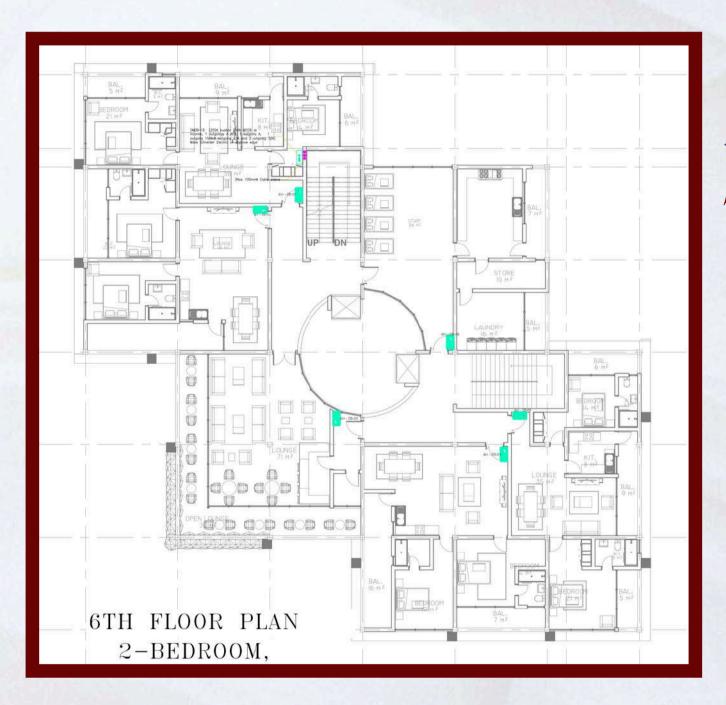

# 6th Floor

4 units

Luxurious 2 bedroom Apartments

Sixth floor combines exclusive and luxurious 2 bedroom apartments with a member's only lounge

Size: 144 SQM