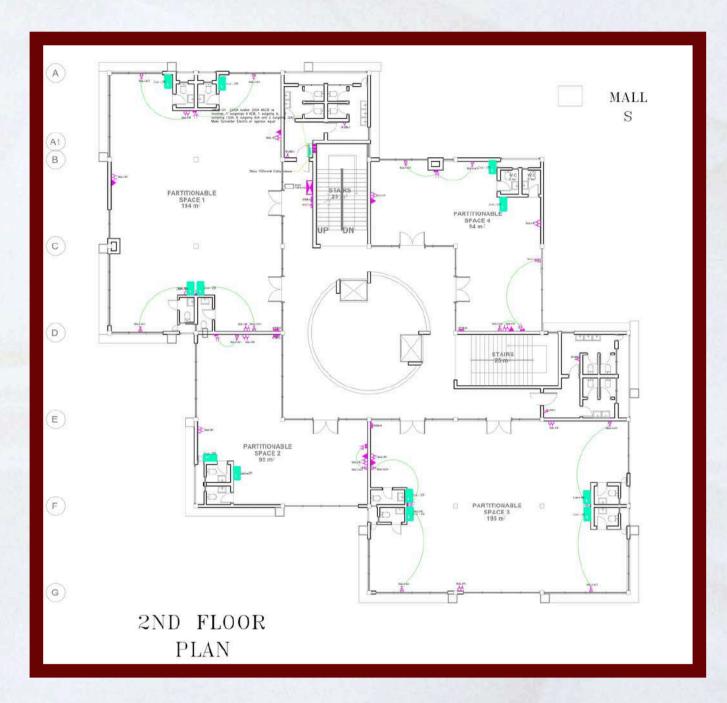

# 2nd Floor

## Cinema

Second floor comprises of different businesses requiring a larger space

Size: By bespoke