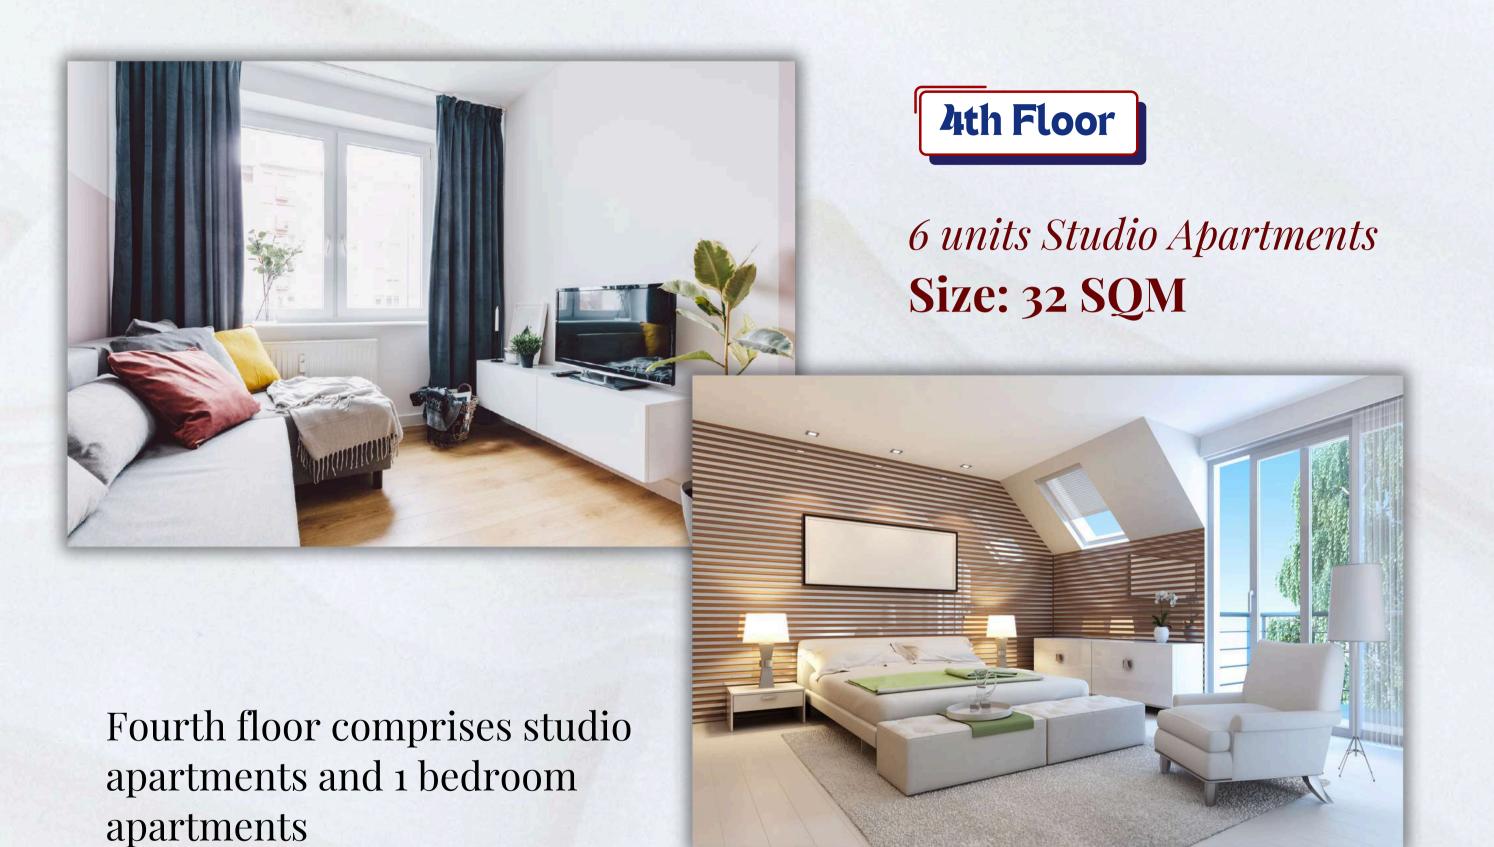

# Law firm

Third floor comprises of office spaces for different organizations.

Real Estate Office

6 units 1 bedroom Apartmwnts

Size: 47 SQM

5th Floor

6 units 2 bedroom Apartments

Fifth floor comprises 2 bedroom apartments tastfully finished.