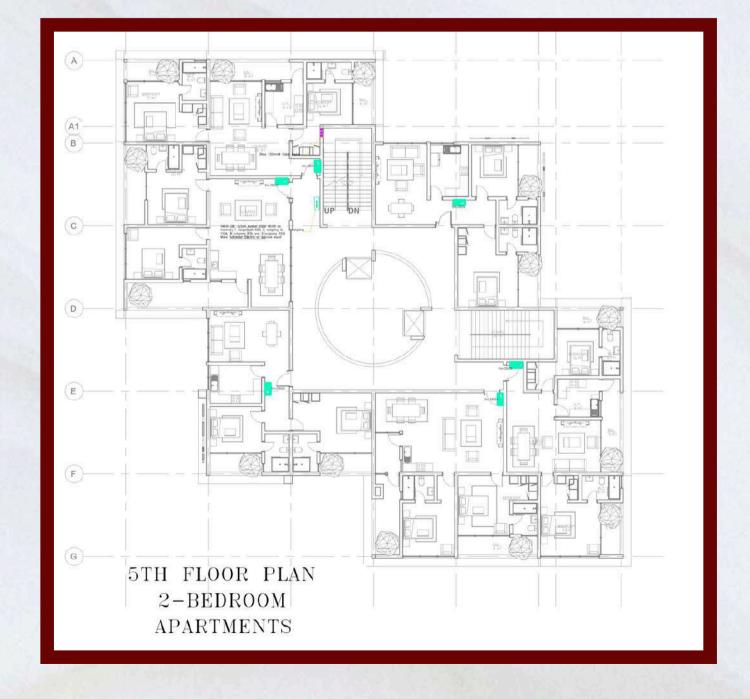

# Law firm

Third floor comprises of office spaces for different organizations.

Real Estate Office

6 units 1 bedroom Apartmwnts

Size: 47 SQM

5th Floor

6 units 2 bedroom Apartments

Fifth floor comprises 2 bedroom apartments tastfully finished.

Size: 94 SQM