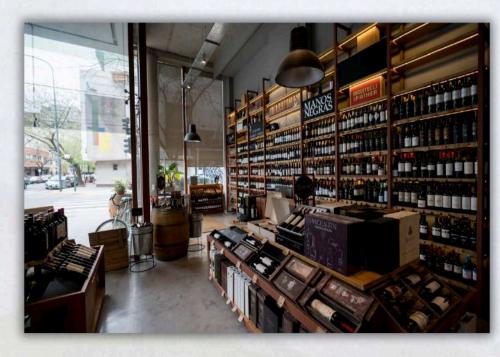

# **1st Floor**

Gym

First floor comprises different stores for different businesses.

Size: 32 SQM

Boutique

Exclusive wine shop