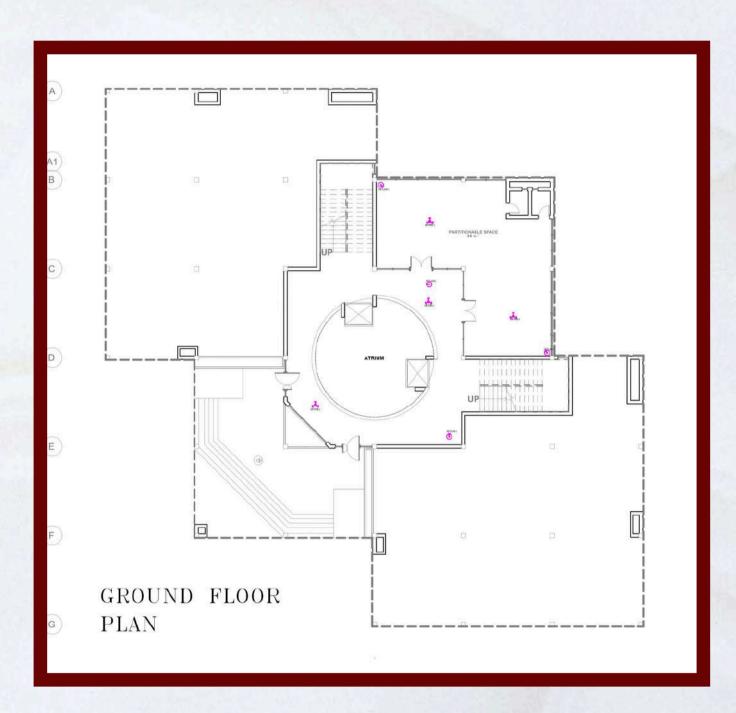

# **Ground Floor**

## Mall

Ground floor comprises of either a banking hall, a shopping mall or an exclusive restaurant

Size: 144 SQM

Spa