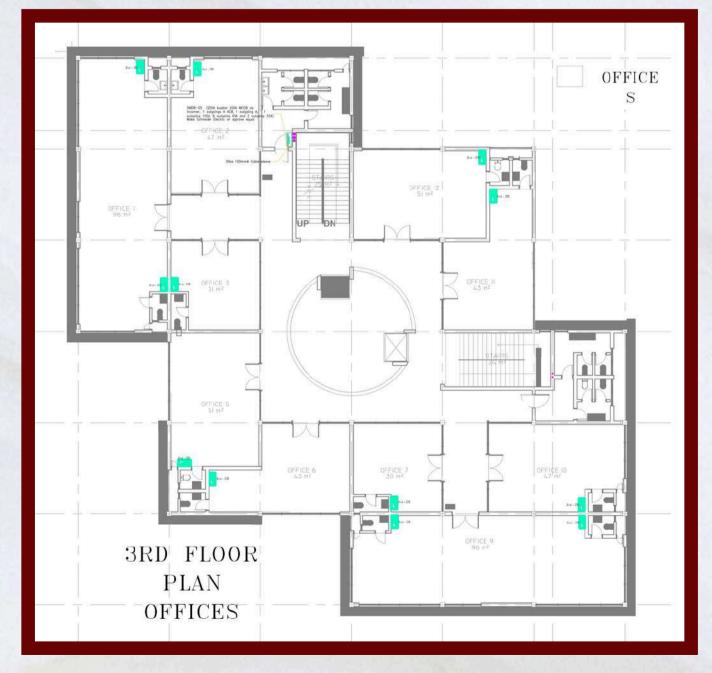

# 3rd Floor

# Law firm

Third floor comprises of office spaces for different organizations.

Real Estate Office

6 units 1 bedroom Apartmwnts

Size: 47 SQM

5th Floor

6 units 2 bedroom Apartments

Fifth floor comprises 2 bedroom apartments tastfully finished.