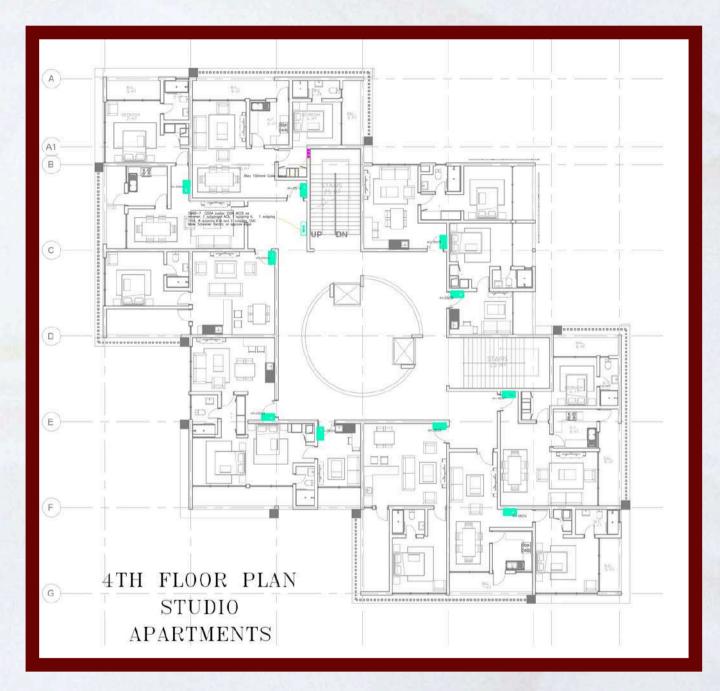

# Law firm

Third floor comprises of office spaces for different organizations.

Real Estate Office

6 units 1 bedroom Apartmwnts

Size: 47 SQM

5th Floor

6 units 2 bedroom Apartments

Fifth floor comprises 2 bedroom apartments tastfully finished.