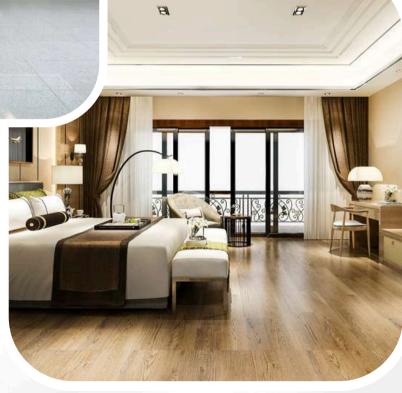

# Law firm

Third floor comprises of office spaces for different organizations.

Real Estate Office

6 units 1 bedroom Apartmwnts

Size: 47 SQM

5th Floor

6 units 2 bedroom Apartments

Fifth floor comprises 2 bedroom apartments tastfully finished.

Size: 94 SQM

# 6th Floor

4 units

Luxurious 2 bedroom Apartments

Sixth floor combines exclusive and luxurious 2 bedroom apartments with a member's only lounge

Size: 144 SQM