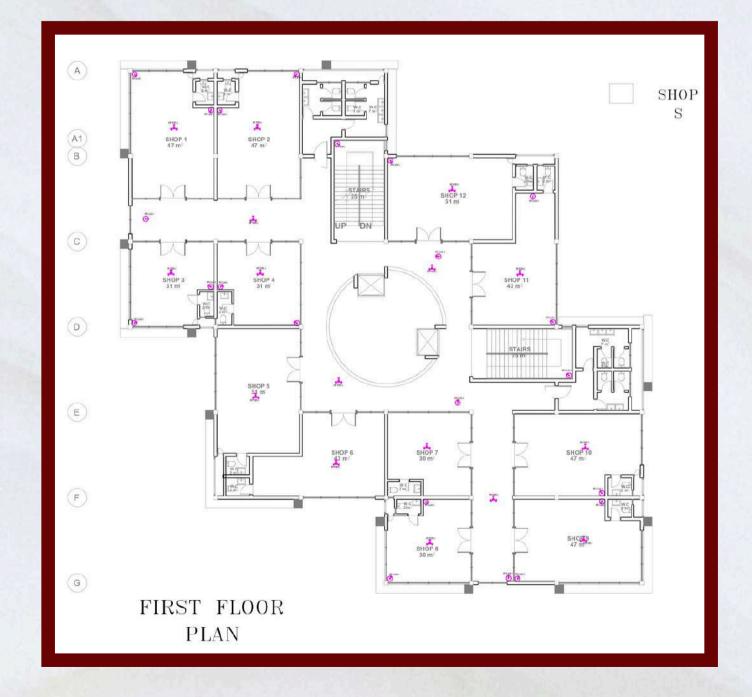

# **1st Floor**

Gym

First floor comprises different stores for different businesses.

Size: 32 SQM

Boutique

Exclusive wine shop

## Furniture shop

Electronics Shop