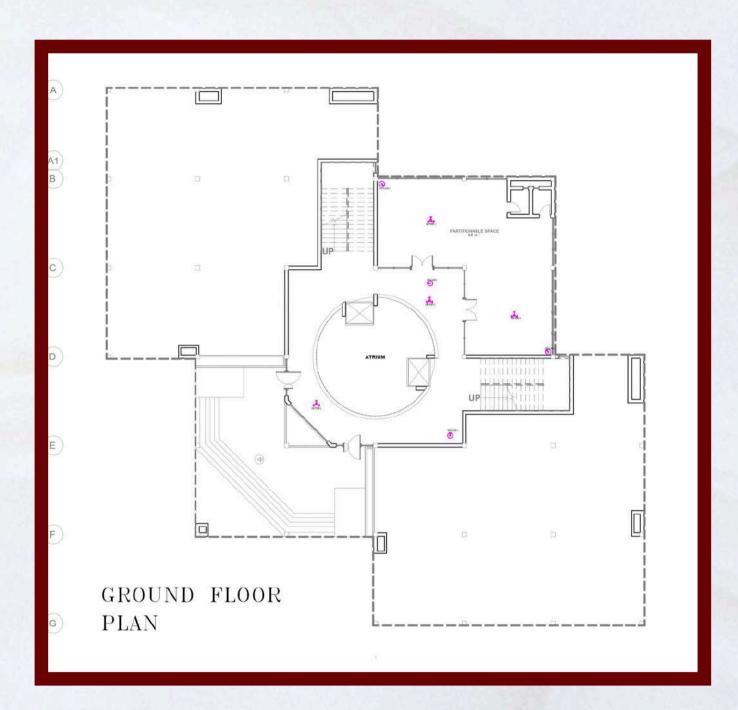

# **Ground Floor**

#### Mall

Ground floor comprises of either a banking hall, a shopping mall or an exclusive restaurant

Size: 144 SQM

Spa

# Floor Plan

Floor Plan

Floor Plan