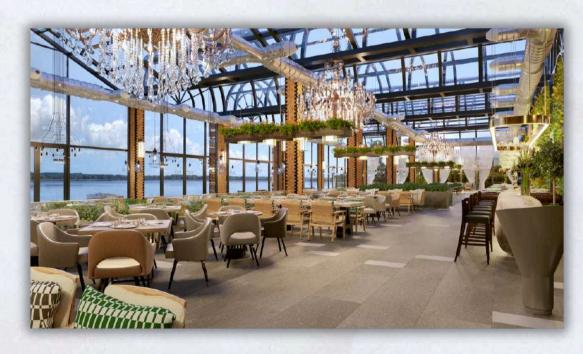

#### **RESTAURANT**

#### Property Features

Anthurium merges upscale residential apartments alongside cuttingedge commercial spaces

STUDIO/ 1 BED/ 2 BED APARTMENTS

Banking hall

Restaurant

#### Mall

Ground floor comprises of either a banking hall, a shopping mall or an exclusive restaurant

Size: 144 SQM

Spa