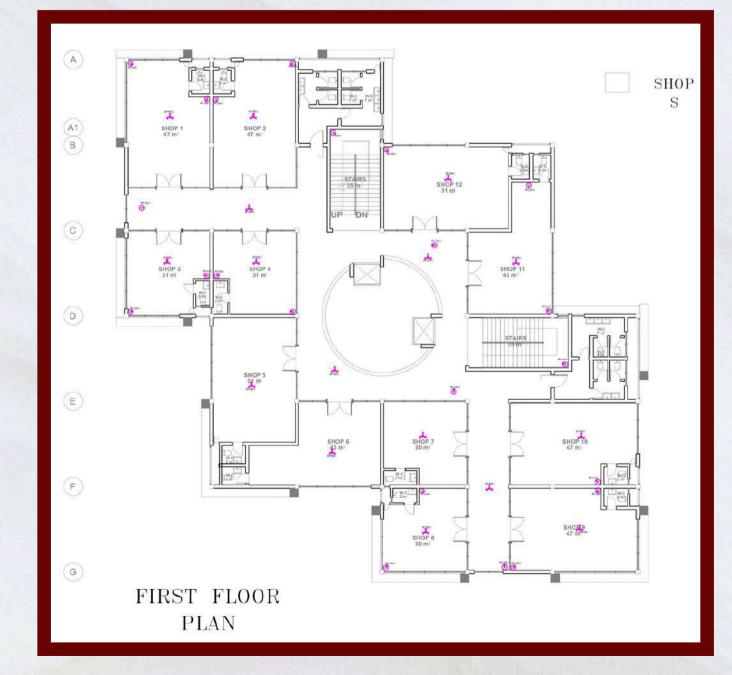

## **Ist Floor**

Gym

First floor comprises different stores for different businesses.

Size: 32 SQM

Boutique

Exclusive wine shop

## Furniture shop

Electronics Shop