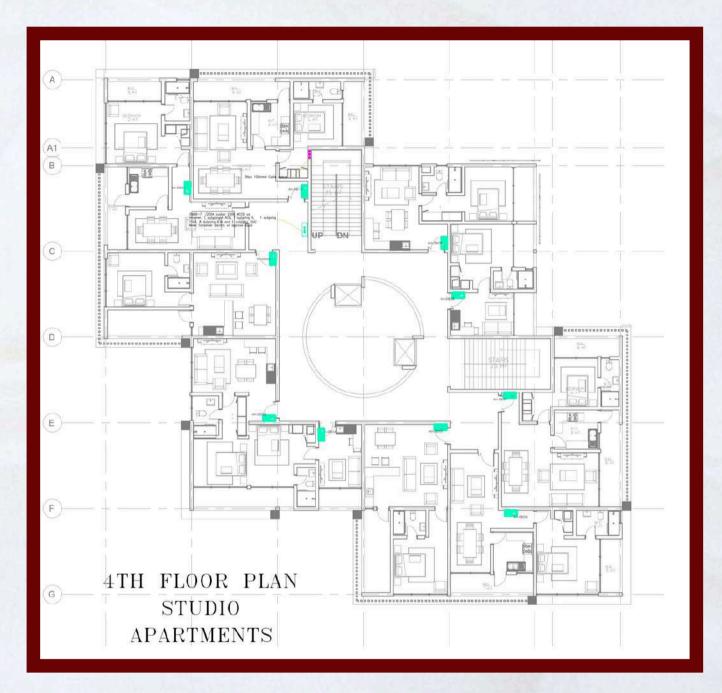

#### Travel Agency

Third floor comprises of office spaces for different organizations.

Size: 32 SQM

Real Estate Office

apartments

6 units 1 bedroom Apartmwnts

Size: 47 SQM

5th Floor