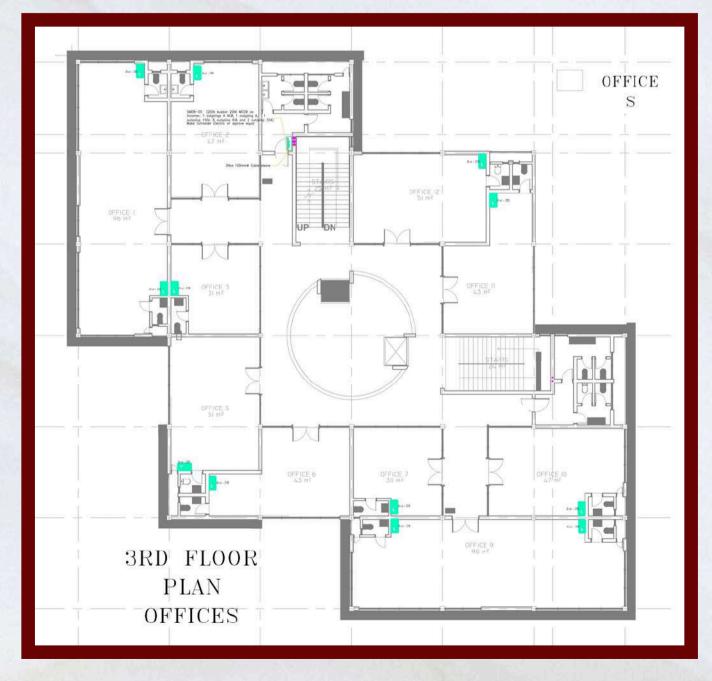

## Law firm

#### Travel Agency

Third floor comprises of office spaces for different organizations.

Size: 32 SQM

Real Estate Office

apartments

6 units 1 bedroom Apartmwnts

Size: 47 SQM

5th Floor