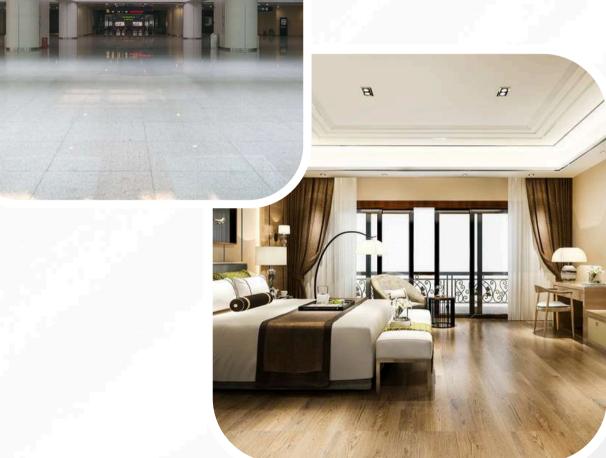

#### Travel Agency

Third floor comprises of office spaces for different organizations.

Size: 32 SQM

Real Estate Office

apartments

6 units 1 bedroom Apartmwnts

Size: 47 SQM

5th Floor

6 units 2 bedroom Apartments

Fifth floor comprises 2 bedroom apartments tastfully finished.

Size: 94 SQM

## 6th Floor

4 units

Luxurious 2 bedroom Apartments

Sixth floor combines exclusive and luxurious 2 bedroom apartments with a member's only lounge

Size: 144 SQM