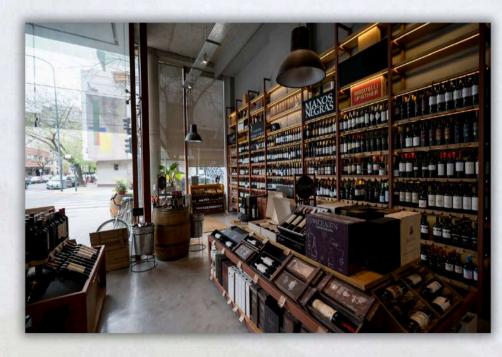

## **Ist Floor**

Gym

First floor comprises different stores for different businesses.

Size: 32 SQM

Boutique

Exclusive wine shop