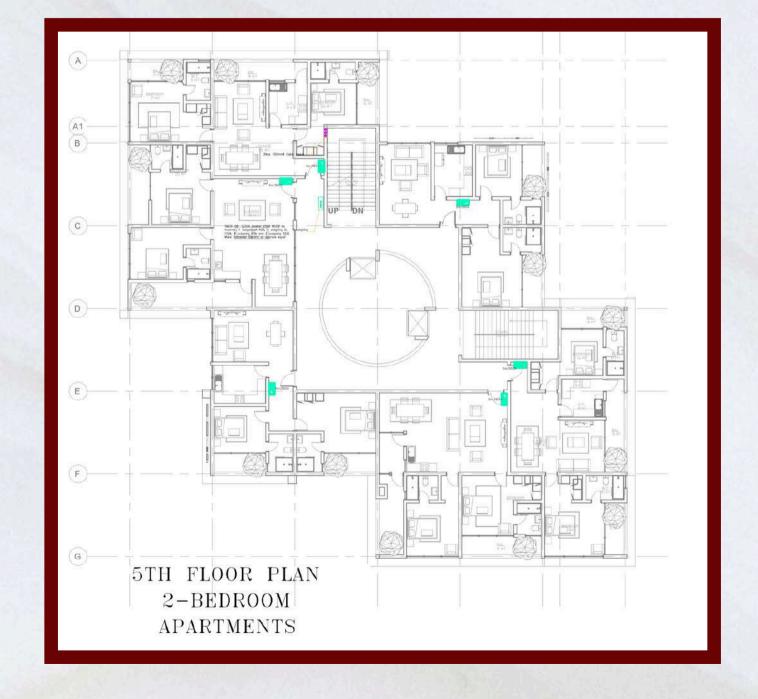

6 units 2 bedroom Apartments

Fifth floor comprises 2 bedroom apartments tastfully finished.

Size: 94 SQM

# Floor Plan

Floor Plan

Floor Plan