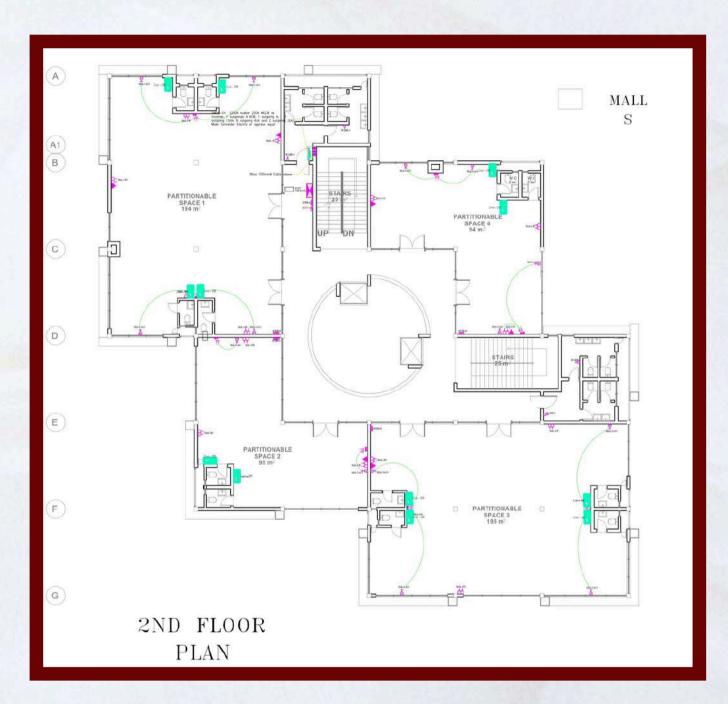

## 2nd Floor

#### Cinema

Second floor comprises of different businesses requiring a larger space

Size: By bespoke

3rd Floor