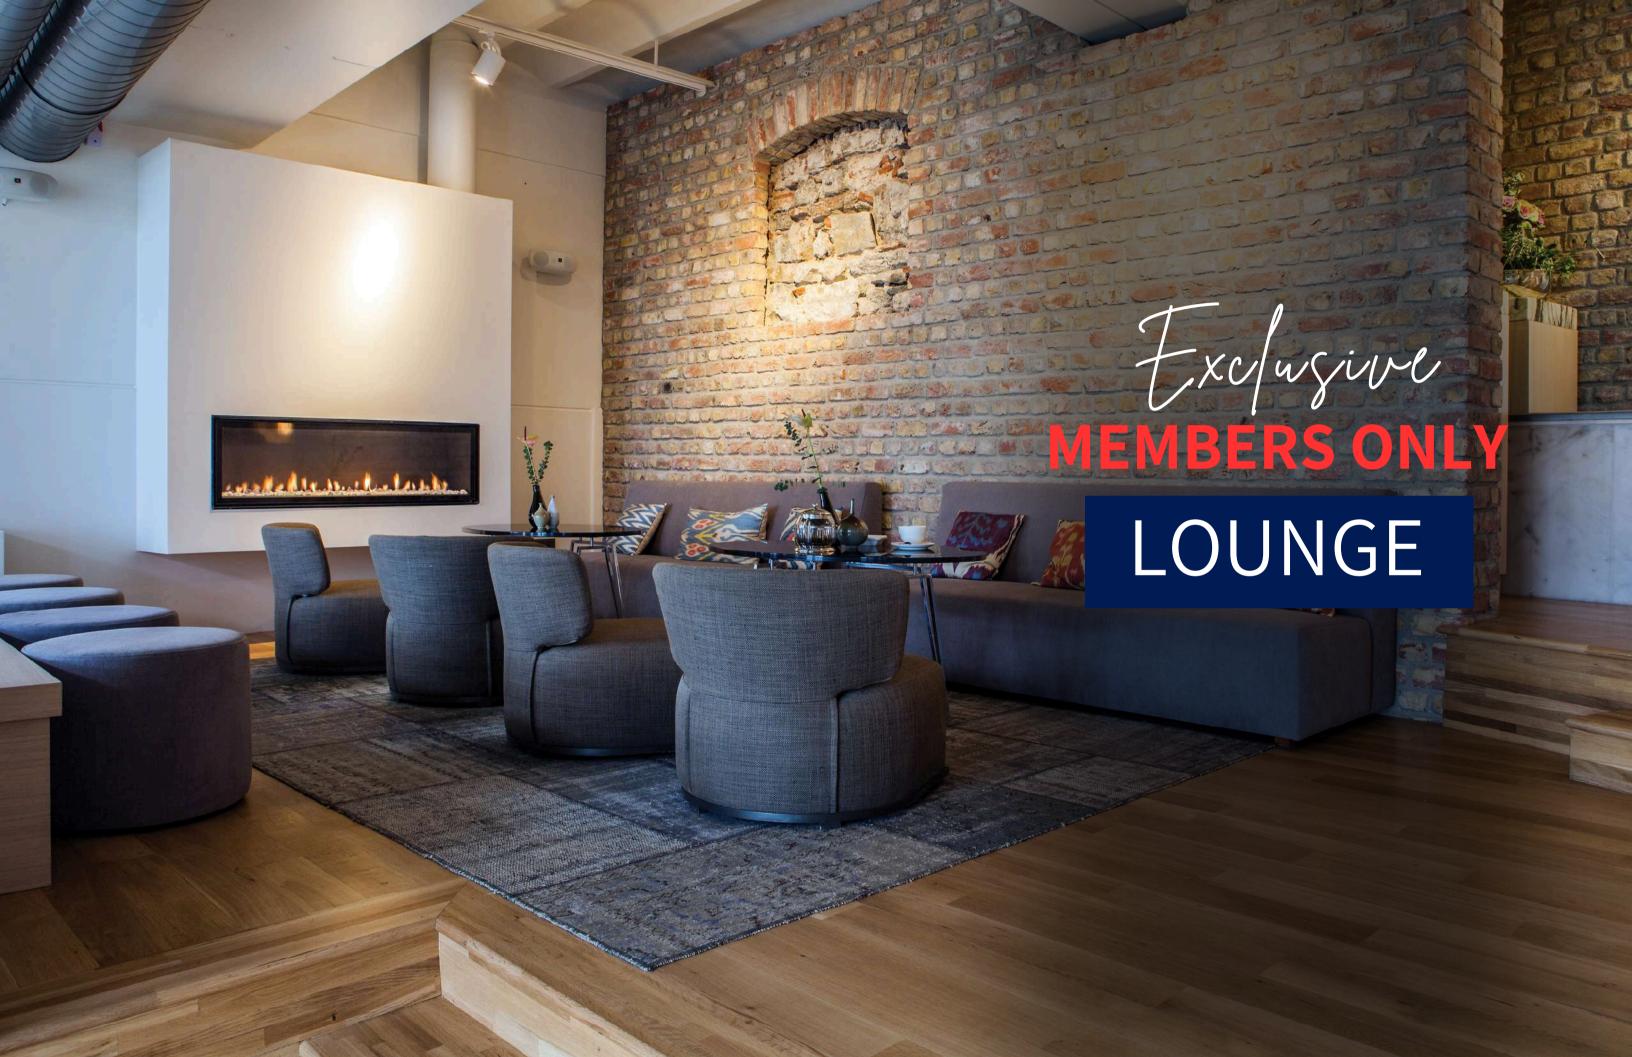

## 6th Floor

4 units

Luxurious 2 bedroom Apartments

Sixth floor combines exclusive and luxurious 2 bedroom apartments with a member's only lounge

Size: 144 SQM

#### **EXCEPTIONAL FEATURES**

Anthurium blends luxury with practicality, offering seven floors of modern residential apartments and commercial spaces. High-end amenities like private lounge, fitness center, and concierge services enhance its appeal, attracting a diverse range of tenants and businesses.